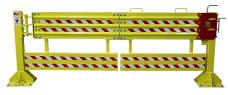

## **ULTIMATE PLUS DEFENDER GATE - SAFETY BARRIER SYSTEMS**

We've created the toughest loading dock safety products on the market.

- All steel construction
- Plus includes bottom rail
- 100% USA made
- Heavy duty corrugations
- Effortless open/closeLockable for security
- Stops 13,000lb forklift
- Easy installation